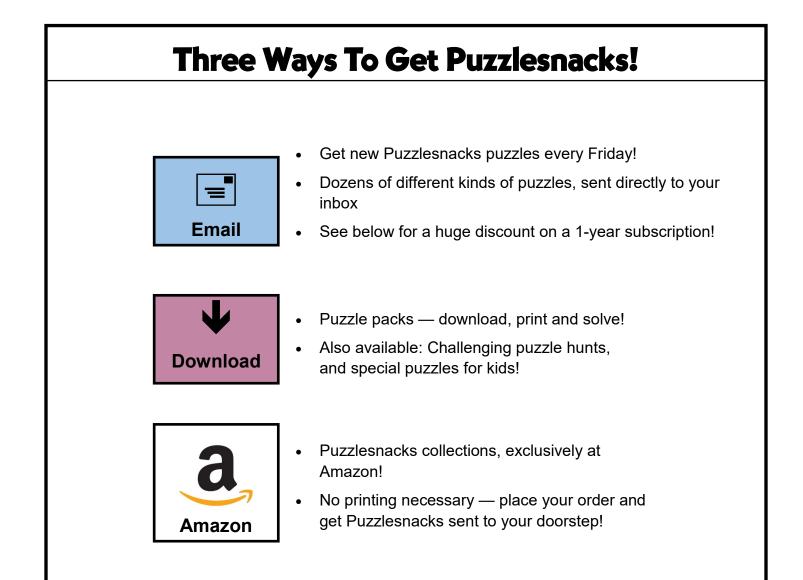

For more information and to start enjoying Puzzlesnacks, go to... http://www.puzzlesnacks.com

> Get 50% off a One Year Subscription! Use the code **SAMPLER** at checkout!

Not convinced yet? Check out the Puzzlesnacks Shop for a pack of ten free puzzles!